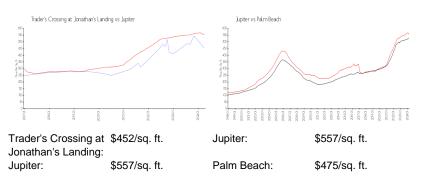

# **Building Information**

| Number of units:                         | 110 |
|------------------------------------------|-----|
| Number of active listings for rent:      | 0   |
| Number of active listings for sale:      | 3   |
| Building inventory for sale:             | 2%  |
| Number of sales over the last 12 months: | 9   |
| Number of sales over the last 6 months:  | 3   |
| Number of sales over the last 3 months:  | 3   |
|                                          |     |

#### **Building Association Information**

Jonathan's Landing POA 3755 Barrow Island Road Jupiter, FL 33477 Property Management Coastal Community Association Mgmt 909 SE Central Parkway, Stuart, FL 34994 (772) 286-0030

https://jonathanslandingpoa.com/the-villages/traders-crossing

#### **Market Information**



### **Inventory for Sale**

| Trader's Crossing at Jonathan's Landing | 3% |
|-----------------------------------------|----|
| Jupiter                                 | 3% |
| Palm Beach                              | 3% |

# Avg. Time to Close Over Last 12 Months

| Trader's Crossing at Jonathan's Landing | 25 days |
|-----------------------------------------|---------|
| Jupiter                                 | 66 days |
| Palm Beach                              | 56 days |