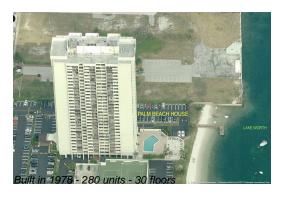

### **Building Information**

Number of units: 280
Number of active listings for rent: 0
Number of active listings for sale: 22
Building inventory for sale: 7%
Number of sales over the last 12 months: 18
Number of sales over the last 6 months: 12
Number of sales over the last 3 months: 6