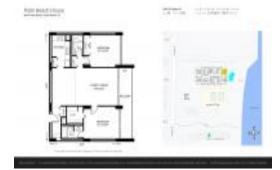

# Unit 308 - Palm Beach House

308 - 5600 N Flagler Dr, West Palm Beach, FL, Palm Beach 33407

#### **Unit Information**

 MLS Number:
 RX-10916793

 Status:
 Active

 Size:
 1,170 Sq ft.

Bedrooms: 2
Full Bathrooms: 2
Half Bathrooms: 0

Parking Spaces:

View:

Intracoastal,Pool
List Price:

\$489,000

List PPSF:

Valuated Price:

Valuated PPSF:

\$360,000

Valuated PPSF:

\$308

The above valuated price is a baseline figure that does not take into account any specific renovation, upgrade, split, merge, or deterioration of the unit.