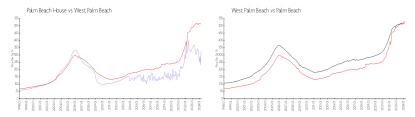

#### **Market Information**

Palm Beach House: \$324/sq. ft. West Palm Beach: \$511/sq. ft. West Palm Beach: \$475/sq. ft.