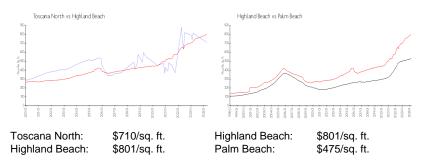

#### Inventory for Sale

| Toscana North  | 2% |
|----------------|----|
| Highland Beach | 3% |
| Palm Beach     | 3% |

Avg. Time to Close Over Last 12 Months

Toscana North Highland Beach Palm Beach 81 days 70 days 56 days