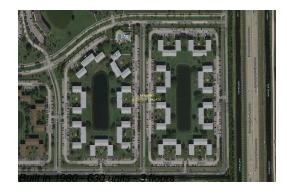

Number of units: 630
Number of active listings for rent: 0
Number of active listings for sale: 24
Building inventory for sale: 3%
Number of sales over the last 12 months: 20
Number of sales over the last 6 months: 10
Number of sales over the last 3 months: 3

### **Building Association Information**

Century Village at Boca Raton Address: 19296 Lyons Rd, Boca Raton, FL 33434 Phone: +1 561-451-1211