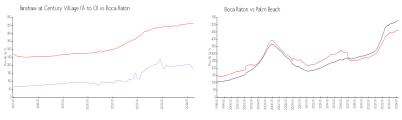

#### **Market Information**

Fanshaw at Century \$179/sq. ft.

Village (A to O):

Boca Raton: \$463/sq. ft.

Boca Raton:

\$463/sq. ft.

Palm Beach: \$475/sq. ft.