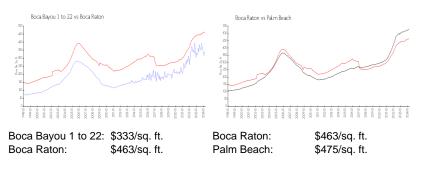

#### **Inventory for Sale**

| Boca Bayou 1 to 22 | 2% |
|--------------------|----|
| Boca Raton         | 3% |
| Palm Beach         | 3% |