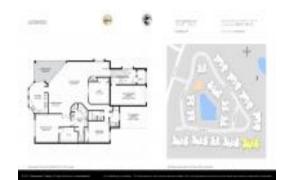

#### **Unit Information**

RX-10917519 MLS Number: Status: Active Size: 2,013 Sq ft.

Bedrooms: 2 Full Bathrooms: Half Bathrooms:

2+ Spaces, Driveway, Garage - Attached Parking Spaces:

View: Lake \$9,000 Rental Price: List PPSF: \$4 Valuated Price: \$688,000 Valuated PPSF: \$342