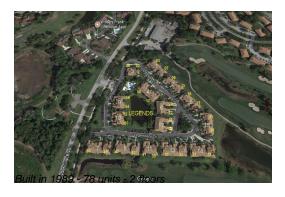

## **Building Information**

Number of units: 78 Number of active listings for rent: 0 Number of active listings for sale: 4 Building inventory for sale: 5% Number of sales over the last 12 months: Number of sales over the last 6 months: Number of sales over the last 3 months: