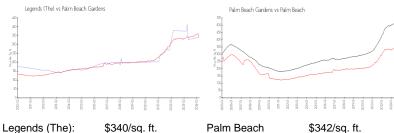

#### **Market Information**

\$475/sq. ft.

Gardens: Palm Beach \$342/sq. ft. Palm Beach:

Gardens: