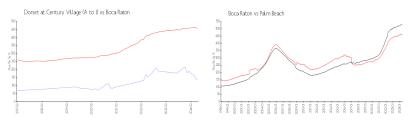

#### **Market Information**

Dorset at Century \$13 Village (A to I):

\$134/sq. ft. Bo

Boca Raton: \$456/sq. ft.

Boca Raton: \$456/sq. ft.

Palm Beach: \$476/sq. ft.