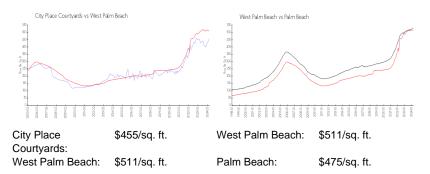

### **Inventory for Sale**

| City Place Courtyards | 3% |
|-----------------------|----|
| West Palm Beach       | 4% |
| Palm Beach            | 3% |

## Avg. Time to Close Over Last 12 Months

| City Place Courtyards | 57 days |
|-----------------------|---------|
| West Palm Beach       | 52 days |
| Palm Beach            | 56 days |