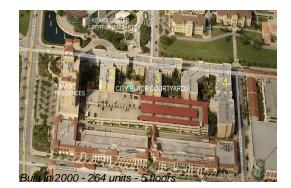

### **Building Information**

| Number of units:                         | 264 |
|------------------------------------------|-----|
| Number of active listings for rent:      | 20  |
| Number of active listings for sale:      | 7   |
| Building inventory for sale:             | 2%  |
| Number of sales over the last 12 months: | 9   |
| Number of sales over the last 6 months:  | 4   |
| Number of sales over the last 3 months:  | 2   |