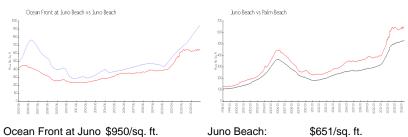

## **Market Information**

Ocean Front at Juno \$950/sq. ft.

Beach:

Palm Beach: Juno Beach: \$651/sq. ft. \$476/sq. ft.