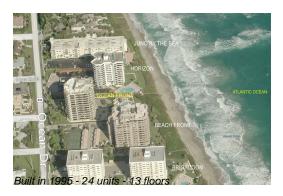

### **Building Information**

Number of units: 24 Number of active listings for rent: 0 Number of active listings for sale: 1 Building inventory for sale: 4% Number of sales over the last 12 months: Number of sales over the last 6 months: Number of sales over the last 3 months:

### **Building Association Information**

Ocean Front At Juno Beach Condo Association 570 Ocean Dr, Juno Beach, FL 33408 (561) 627-2880