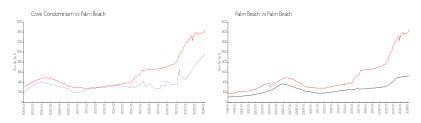

#### Market Information

Cove Condominium: \$966/sq. ft. Palm Beach: \$1459/sq. ft. Palm Beach: \$1459/sq. ft. Palm Beach: \$475/sq. ft.

## **Inventory for Sale**

Cove Condominium 4%
Palm Beach 4%
Palm Beach 3%

# Avg. Time to Close Over Last 12 Months

Cove Condominium 2 days
Palm Beach 81 days
Palm Beach 56 days