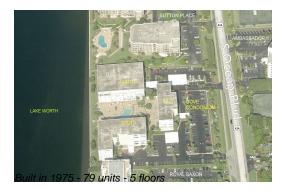

#### **Building Information**

Number of units: 79
Number of active listings for rent: 0
Number of active listings for sale: 3
Building inventory for sale: 3%
Number of sales over the last 12 months: 6
Number of sales over the last 6 months: 4
Number of sales over the last 3 months: 3

## **Building Association Information**

The Cove Condominium The Cove Condominium 2784 South Ocean Blvd Palm Beach, FL 33480 (561) 585-6060

http://www.thecovecondominium.com/