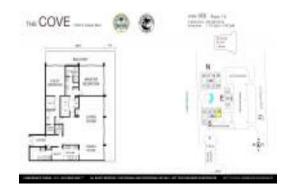

# **Unit 105-S - Cove Condominium**

105-S - 2784 S Ocean Blvd, Palm Beach, FL, Palm Beach 33480

#### **Unit Information**

 MLS Number:
 RX-10919917

 Status:
 Active

 Size:
 1,715 Sq ft.

Bedrooms: 2 Full Bathrooms: 2 Half Bathrooms: 0

Parking Spaces: 2+ Spaces, Assigned, Guest

View: Intracoastal,Pool

 Rental Price:
 \$20,000

 List PPSF:
 \$12

 Valuated Price:
 \$1,532,000

 Valuated PPSF:
 \$893

The above valuated price is a baseline figure that does not take into account any specific renovation, upgrade, split, merge, or deterioration of the unit.