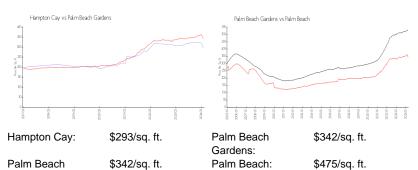

 List PPSF:
 \$232

 Valuated Price:
 \$722,000

 Valuated PPSF:
 \$293

The above valuated price is a baseline figure that does not take into account any specific renovation, upgrade, split, merge, or deterioration of the unit.