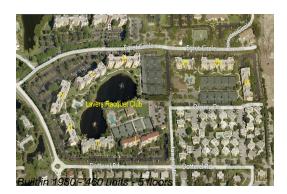

# Unit 8208 - Lavers Delray Racquet Club I to IX

8208 - 950 Egret Cir, Delray Beach, FL, Palm Beach 33444

### **Building Information**

| Number of units:                         | 460 |
|------------------------------------------|-----|
| Number of active listings for rent:      | 16  |
| Number of active listings for sale:      | 16  |
| Building inventory for sale:             | 3%  |
| Number of sales over the last 12 months: | 20  |
| Number of sales over the last 6 months:  | 9   |
| Number of sales over the last 3 months:  | 5   |

#### **Building Association Information**

Lavers Of Delray Racquet Club, Delray Racquet Club Association, Inc 610 Egret Circle Delray Beach, FL 33444-7930 (561) 276-3792