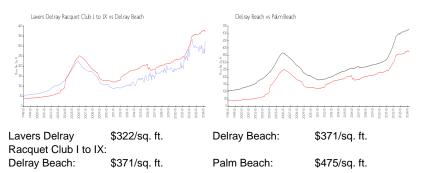

les over the last 6 months:  | 9   |
| Number of sales over the last 3 months:  | 5   |

#### **Building Association Information**

Lavers Of Delray Racquet Club, Delray Racquet Club Association, Inc 610 Egret Circle Delray Beach, FL 33444-7930 (561) 276-3792

#### **Recent Sales**

| Unit # | Size        | Closing Date | Sale Price | PPSF  |
|--------|-------------|--------------|------------|-------|
| 3208   | 1,290 sq ft | Apr 2024     | \$385,000  | \$298 |
| 9210   | 1,290 sq ft | Mar 2024     | \$280,000  | \$217 |
| 9105   | 1,175 sq ft | Mar 2024     | \$305,000  | \$260 |
| 5209   | 1,175 sq ft | Mar 2024     | \$335,000  | \$285 |
| 5511   | 758 sq ft   | Feb 2024     | \$208,000  | \$274 |
| 3210   | 1,290 sq ft | Feb 2024     | \$385,000  | \$298 |

## **Market Information**



#### **Inventory for Sale**

Lavers Delray Racquet Club I to IX3%Delray Beach3%

# Avg. Time to Close Over Last 12 Months

| Lavers Delray Racquet Club I to IX | 87 days |
|------------------------------------|---------|
| Delray Beach                       | 54 days |
| Palm Beach                         | 56 days |