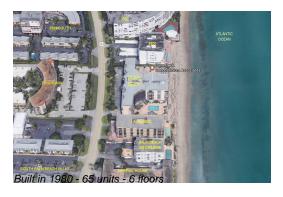

#### **Building Information**

Number of units: 65
Number of active listings for rent: 0
Number of active listings for sale: 9
Building inventory for sale: 13%
Number of sales over the last 12 months: 7
Number of sales over the last 6 months: 4
Number of sales over the last 3 months: 1