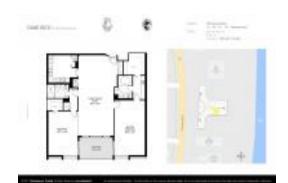

# Unit 402 - Dune Deck

402 - 610 S Ocean Blvd, South Palm Beach, FL, Palm Beach 33480

#### **Unit Information**

 MLS Number:
 RX-10920257

 Status:
 Active

 Size:
 1,540 Sq ft.

Bedrooms: 2
Full Bathrooms: 2
Half Bathrooms: 0

Parking Spaces: Assigned, Under Building

 View:
 Ocean

 Rental Price:
 \$7,500