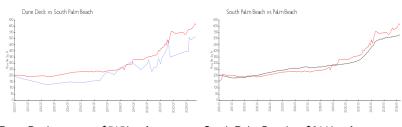

## **Market Information**

Dune Deck: \$515/sq. ft. South Palm Beach: \$611/sq. ft. South Palm Beach: \$475/sq. ft. Palm Beach: \$475/sq. ft.