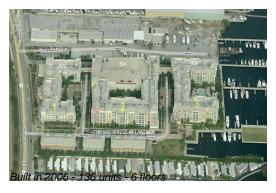

#### **Building Information**

Number of units: 136
Number of active listings for rent: 6
Number of active listings for sale: 8
Building inventory for sale: 5%
Number of sales over the last 12 months: 7
Number of sales over the last 6 months: 4
Number of sales over the last 3 months: 2

Moorings At Lantana Bldg 3 806 E Windward Way, Lantana, FL 33462 (561) 585-9709