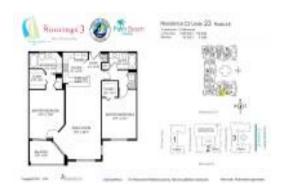

# Unit 523 - Moorings 3 Lantana

523 - 806 E Windward Wy, Lantana, FL, Palm Beach 33462

#### **Unit Information**

 MLS Number:
 RX-10920349

 Status:
 Active

 Size:
 1,265 Sq ft.

 Bedrooms:
 2

Full Bathrooms: 2
Half Bathrooms: 0

Parking Spaces: Assigned, Garage - Building, Valet Parking

Avlbl