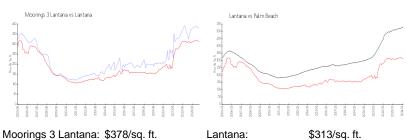

Bedrooms:
 2

Full Bathrooms: 2
Half Bathrooms: 0

Parking Spaces: Assigned, Garage - Building, Valet Parking

Avlbl

View: Intracoastal, Marina

 Rental Price:
 \$5,000

 List PPSF:
 \$4

 Valuated Price:
 \$487,000

 Valuated PPSF:
 \$385

The above valuated price is a baseline figure that does not take into account any specific renovation, upgrade, split, merge, or deterioration of the unit.

#### **Building Information**

Number of units: 136
Number of active listings for rent: 6
Number of active listings for sale: 8
Building inventory for sale: 5%
Number of sales over the last 12 months: 7
Number of sales over the last 6 months: 4
Number of sales over the last 3 months: 2



Moorings At Lantana Bldg 3 806 E Windward Way, Lantana, FL 33462 (561) 585-9709

## **Market Information**



Lantana: \$313/sq. ft. Palm Beach: \$475/sq. ft.

#### **Inventory for Sale**

Moorings 3 Lantana 6% Lantana 6% Palm Beach 3%

### Avg. Time to Close Over Last 12 Months

Moorings 3 Lantana 51 days Lantana 53 days Palm Beach 56 days