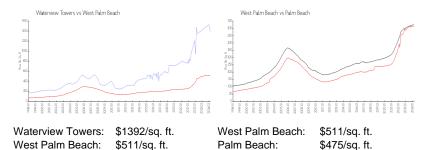

## **Market Information**

| Waterview Towers | 3% |
|------------------|----|
| West Palm Beach  | 4% |
| Palm Beach       | 3% |