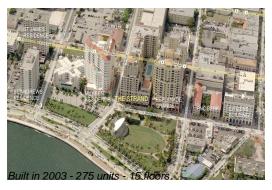

# **Building Information**

Number of units: 275
Number of active listings for rent: 5
Number of active listings for sale: 3
Building inventory for sale: 1%
Number of sales over the last 12 months: 4
Number of sales over the last 6 months: 3
Number of sales over the last 3 months: 2

## **Building Association Information**

The Strand 255 Evernia St, West Palm Beach, FL 33401 (561) 805-7031

http://www.strandwestpalm.com/