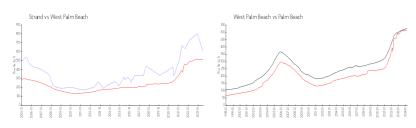

## Market Information

Strand: \$609/sq. ft. West Palm Beach: \$511/sq. ft. West Palm Beach: \$475/sq. ft.

## **Inventory for Sale**

Strand 1% West Palm Beach 4% Palm Beach 3%

# Avg. Time to Close Over Last 12 Months

Strand 32 days West Palm Beach 52 days Palm Beach 56 days