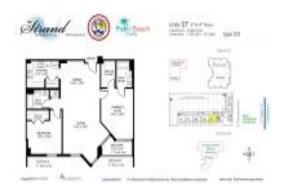

# Unit 407 - Strand

407 - 255 Evernia St, West Palm Beach, FL, Palm Beach 33401

#### **Unit Information**

 MLS Number:
 RX-10920820

 Status:
 Active

 Size:
 1,156 Sq ft.

 Bedrooms:
 2

Full Bathrooms: 2
Half Bathrooms: 0

Parking Spaces: 2+ Spaces, Assigned, Garage - Attached, Garage - Building, Guest

View: City,Intracoastal

 Rental Price:
 \$4,000

 List PPSF:
 \$3

 Valuated Price:
 \$670,000

 Valuated PPSF:
 \$580

The above valuated price is a baseline figure that does not take into account any specific renovation, upgrade, split, merge, or deterioration of the unit.