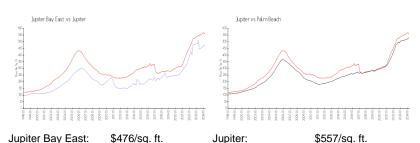

#### **Market Information**

Palm Beach:

\$475/sq. ft.

Inventory for Sale

Jupiter:

Jupiter Bay East2%Jupiter3%Palm Beach3%

### Avg. Time to Close Over Last 12 Months

\$557/sq. ft.

Jupiter Bay East69 daysJupiter66 daysPalm Beach56 days