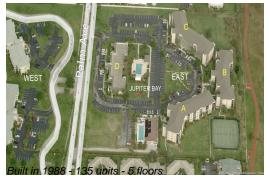

## **Building Information**

Number of units: 135
Number of active listings for rent: 0
Number of active listings for sale: 3
Building inventory for sale: 2%
Number of sales over the last 12 months: 7
Number of sales over the last 6 months: 2
Number of sales over the last 3 months: 2