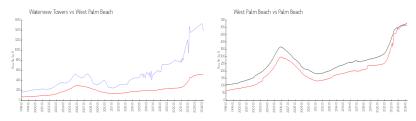

#### **Market Information**

Waterview Towers: \$1392/sq. ft. West Palm Beach: \$511/sq. ft. West Palm Beach: \$475/sq. ft.