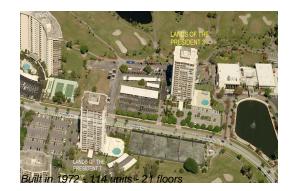

## **Building Information**

| Number of units:                         | 114 |
|------------------------------------------|-----|
| Number of active listings for rent:      | 0   |
| Number of active listings for sale:      | 18  |
| Building inventory for sale:             | 15% |
| Number of sales over the last 12 months: | 7   |
| Number of sales over the last 6 months:  | 2   |
| Number of sales over the last 3 months:  | 2   |

## **Building Association Information**

The Land Of The President Condominium Three Association Inc Lincoln Tower 2400 Presidential Way Wa10 West Palm Beach, FL33401 (561) 686-2972