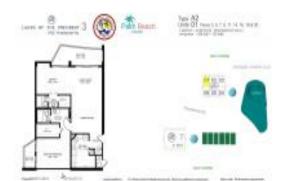

# Unit 901 - Lands of the President 3

901 - 2400 Presidential Wy, West Palm Beach, FL, Palm Beach 33401

## **Unit Information**

| MLS Number:<br>Status: | RX-10921522<br>Active |
|------------------------|-----------------------|
| Size:                  | 1,496 Sq ft.          |
| Bedrooms:              | 2                     |
| Full Bathrooms:        | 2                     |
| Half Bathrooms:        | 0                     |
| Parking Spaces:        | Assigned              |
| View:                  | Golf,Lake             |
| List Price:            | \$219,000             |
| List PPSF:             | \$146                 |
| Valuated Price:        | \$219,000             |
| Valuated PPSF:         | \$169                 |