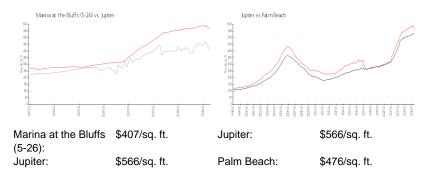

athrooms:               |
| Half Bathrooms:               |
| Parking Spaces:               |
| View:                         |
| Rental Price:                 |
| List PPSF:<br>Valuated Price: |
| Valuated PPSF:                |

RX-10921700 Active 1,385 Sq ft. 2 2 0 Assigned Lake,Marina \$5,500 \$4 \$558,000 \$403 



The above valuated price is a baseline figure that does not take into account any specific renovation, upgrade, split, merge, or deterioration of the unit.

#### **Building Information**

| 660 |
|-----|
| 0   |
| 22  |
| 3%  |
| 23  |
| 17  |
| 11  |
|     |

### **Building Association Information**

Marina At the Bluffs Condo Association Address: 801 Seafarer Cir, Jupiter, FL 33477 Phone: +1 561-624-7967 561-627-6497

https://marinabluffs.com/

## **Market Information**



## **Inventory for Sale**

| Marina at the Bluffs (5-26) | 3% |
|-----------------------------|----|
| Jupiter                     | 3% |
| Palm Beach                  | 3% |

## Avg. Time to Close Over Last 12 Months

Marina at the Bluffs (5-26)

70 days

Jupiter Palm Beach 67 days 57 days