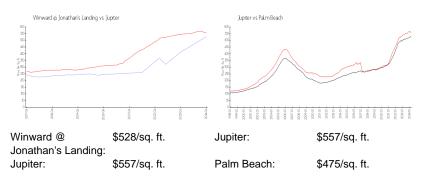

RX-10921793 Active 1,932 Sq ft. 2 2 0 Carport - Detached Golf \$750,000 \$388 \$755,000 \$528

The above valuated price is a baseline figure that does not take into account any specific renovation, upgrade, split, merge, or deterioration of the unit.