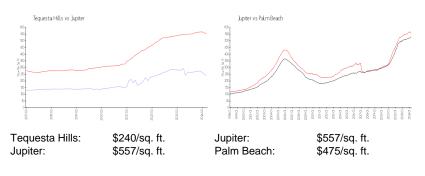

## **Unit Information**

| MLS Number:<br>Status:<br>Size:<br>Bedrooms:<br>Full Bathrooms:<br>Half Bathrooms: | RX-10922389<br>Active<br>1,325 Sq ft.<br>2<br>1 |
|------------------------------------------------------------------------------------|-------------------------------------------------|
| Parking Spaces:                                                                    | 2+ Spaces,Assigned,Vehicle Restrictions         |
| View:                                                                              | Garden                                          |
| Rental Price:                                                                      | \$2,850                                         |
| List PPSF:                                                                         | \$2                                             |
| Valuated Price:                                                                    | \$318,000                                       |
| Valuated PPSF:                                                                     | \$240                                           |

## **Inventory for Sale**

| Tequesta Hills | 2% |
|----------------|----|
| Jupiter        | 3% |
| Palm Beach     | 3% |

## Avg. Time to Close Over Last 12 Months

| Tequesta Hills | 49 days |
|----------------|---------|
| Jupiter        | 66 days |
| Palm Beach     | 56 days |