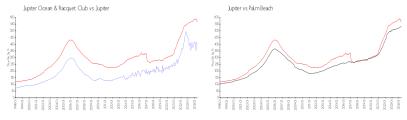

#### **Market Information**

Jupiter Ocean &

\$397/sq. ft.

Jupiter:

\$566/sq. ft.

Racquet Club: Jupiter:

\$566/sq. ft.

Palm Beach: \$476/sq. ft.