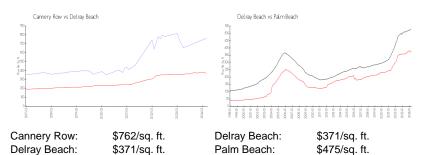

### **Inventory for Sale**

Cannery Row 4%
Delray Beach 3%
Palm Beach 3%

### Avg. Time to Close Over Last 12 Months

Cannery Row 69 days Delray Beach 54 days Palm Beach 56 days