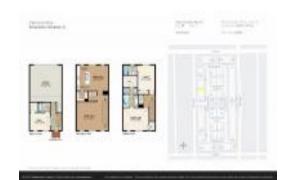

#### **Unit Information**

 MLS Number:
 RX-10922843

 Status:
 Active

 Size:
 2,664 Sq ft.

Bedrooms: 3
Full Bathrooms: 3
Half Bathrooms: 1

Parking Spaces: Garage - Attached, Guest, Street, Vehicle

Restrictions