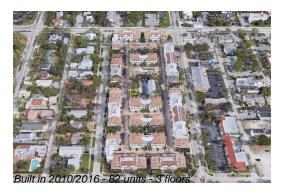

## **Building Information**

Number of units:82Number of active listings for rent:0Number of active listings for sale:3Building inventory for sale:3%Number of sales over the last 12 months:3Number of sales over the last 6 months:1Number of sales over the last 3 months:1