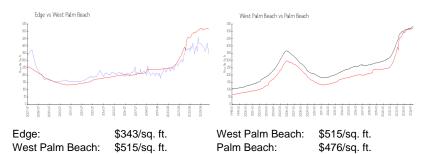

#### Inventory for Sale

| Edge            | 3% |
|-----------------|----|
| West Palm Beach | 4% |
| Palm Beach      | 3% |

## Avg. Time to Close Over Last 12 Months

| Edge            | 71 days |
|-----------------|---------|
| West Palm Beach | 53 days |
| Palm Beach      | 57 days |