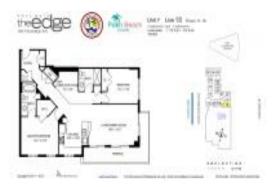

# Unit 1218 - Edge

1218 - 300 S Australian Av, West Palm Beach, FL, Palm Beach 33401

# **Unit Information**

| MLS Number:<br>Status: | RX-10922953<br>Active |
|------------------------|-----------------------|
| Size:                  | 1,405 Sq ft.          |
| Bedrooms:              | 2                     |
| Full Bathrooms:        | 2                     |
| Half Bathrooms:        | 0                     |
| Parking Spaces:        | 2+ Spaces             |
| View:                  | City,Lake             |
| Rental Price:          | \$3,600               |
| List PPSF:             | \$3                   |
| Valuated Price:        | \$456,000             |
| Valuated PPSF:         | \$387                 |