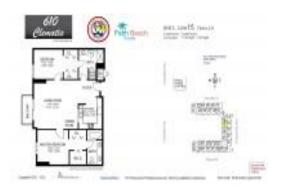

## Unit 215 - 610 Clematis

215 - 610 Clematis St, West Palm Beach, FL, Palm Beach 33401

#### **Unit Information**

 MLS Number:
 RX-10924085

 Status:
 Active

 Size:
 1,130 Sq ft.

Bedrooms: 2 Full Bathrooms: 2 Half Bathrooms: 0

Parking Spaces: 2+ Spaces, Assigned, Garage - Building

 View:
 Garden,Pool