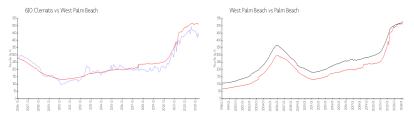

#### **Market Information**

610 Clematis: \$430/sq. ft. West Palm Beach: \$511/sq. ft. West Palm Beach: \$511/sq. ft. Palm Beach: \$475/sq. ft.