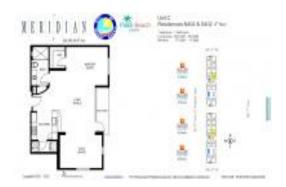

# Unit N-402 - Meridian

N-402 - 335 SE 6 Av, Delray Beach, FL, Palm Beach 33483

#### **Unit Information**

 MLS Number:
 RX-10924323

 Status:
 Active

 Size:
 953 Sq ft.

 Bedrooms:
 1

 Full Bathrooms:
 1

Full Bathrooms: 1
Half Bathrooms: 0

Parking Spaces: Assigned, Guest, Street, Under Building

 View:
 Garden

 Rental Price:
 \$6,250

 List PPSF:
 \$7

 Valuated Price:
 \$614,000

 Valuated PPSF:
 \$644

The above valuated price is a baseline figure that does not take into account any specific renovation, upgrade, split, merge, or deterioration of the unit.