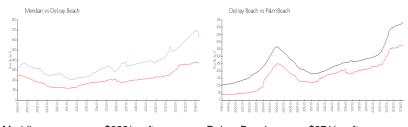

## **Market Information**

Meridian: \$622/sq. ft. Delray Beach: \$371/sq. ft.

Delray Beach: \$371/sq. ft. Palm Beach: \$476/sq. ft.