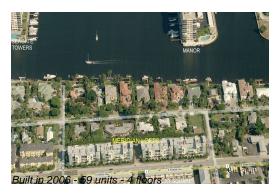

#### **Building Information**

Number of units: 59
Number of active listings for rent: 2
Number of active listings for sale: 2
Building inventory for sale: 3%
Number of sales over the last 12 months: 5
Number of sales over the last 6 months: 4
Number of sales over the last 3 months: 2

## **Building Association Information**

Meridian Delray Condominium Association, Inc 3082 S Jog Road, Greenacres, FL33467 (561) 278-4666