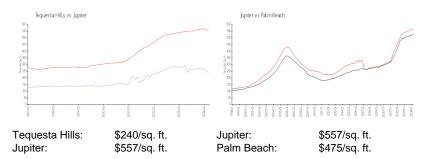

#### **Market Information**

## **Inventory for Sale**

| Tequesta Hills | 2% |
|----------------|----|
| Jupiter        | 3% |
| Palm Beach     | 3% |