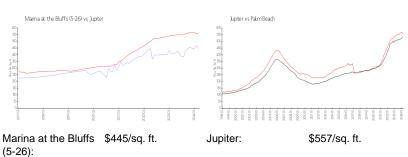

t 6 months: 16
Number of sales over the last 3 months: 12

## **Building Association Information**

Marina At the Bluffs Condo Association Address: 801 Seafarer Cir,

Jupiter, FL 33477

Phone: +1 561-624-7967

561-627-6497

https://marinabluffs.com/

#### **Recent Sales**

| Unit # | Size        | Closing Date | Sale Price | PPSF  |
|--------|-------------|--------------|------------|-------|
| 301    | 1,385 sq ft | May 2024     | \$675,000  | \$487 |
| 106    | 1,385 sq ft | Apr 2024     | \$540,000  | \$390 |
| 401    | 1,385 sq ft | Apr 2024     | \$680,000  | \$491 |
| 301    | 1,385 sq ft | Apr 2024     | \$539,000  | \$389 |
| 205    | 1,385 sq ft | Apr 2024     | \$670,000  | \$484 |
| 202    | 1,385 sq ft | Apr 2024     | \$632,500  | \$457 |

## **Market Information**

Jupiter:



\$557/sq. ft.

Palm Beach:

\$475/sq. ft.





# Inventory for Sale

| Marina at the Bluffs (5-26) | 3% |
|-----------------------------|----|
| Jupiter                     | 3% |
| Palm Beach                  | 3% |

# Avg. Time to Close Over Last 12 Months

| Marina at the Bluffs (5-26) | 67 days |
|-----------------------------|---------|
| Jupiter                     | 66 days |
| Palm Beach                  | 56 days |