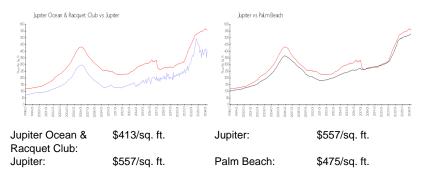

### **Market Information**

#### **Inventory for Sale**

| Jupiter Ocean & Racquet Club | 6% |
|------------------------------|----|
| Jupiter                      | 3% |
| Palm Beach                   | 3% |

## Avg. Time to Close Over Last 12 Months

| Jupiter Ocean & Racquet Club | 63 days |
|------------------------------|---------|
| Jupiter                      | 66 days |
| Palm Beach                   | 56 days |