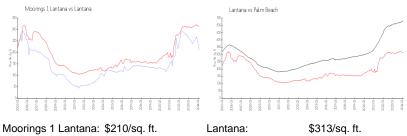

----|-----|
| Number of active listings for rent:      |     |
| Number of active listings for sale:      | 10  |
| Building inventory for sale:             | 17% |
| Number of sales over the last 12 months: | 3   |
| Number of sales over the last 6 months:  | 1   |
| Number of sales over the last 3 months:  | 0   |

# **Building Association Information**

The Moorings At Lantana Bldg 1 802 W Windward Way, Lantana, FL 33462 (561) 585-6796

#### **Recent Sales**

| Unit # | Size        | Closing Date | Sale Price | PPSF  |
|--------|-------------|--------------|------------|-------|
| 217    | 1,515 sq ft | Jan 2024     | \$350,000  | \$231 |
| 416    | 1,350 sq ft | Aug 2023     | \$380,000  | \$281 |
| 301    | 1,265 sq ft | Jun 2023     | \$250,000  | \$198 |

## **Market Information**



Lantana: \$313/sq. ft.

Palm Beach:

\$475/sq. ft.

# **Inventory for Sale**

| Moorings 1 Lantana | 18% |
|--------------------|-----|
| Lantana            | 6%  |
| Palm Beach         | 3%  |

## Avg. Time to Close Over Last 12 Months

Moorings 1 Lantana

50 days



...... I III I

Lantana Palm Beach 53 days 56 days