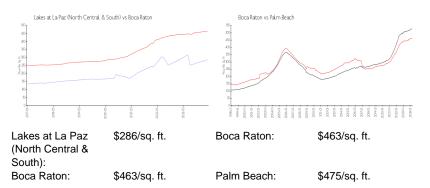

# **Market Information**

Lakes at La Paz (North Central & South) 2%

month.

| Boca Raton | 3% |
|------------|----|
| Palm Beach | 3% |