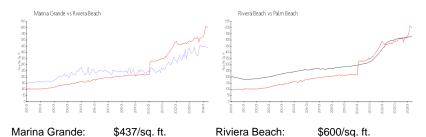

#### **Market Information**

Palm Beach:

\$476/sq. ft.

Inventory for Sale

Riviera Beach:

Marina Grande 4% Riviera Beach 3% Palm Beach 3%

## Avg. Time to Close Over Last 12 Months

\$600/sq. ft.

Marina Grande 85 days Riviera Beach 80 days Palm Beach 57 days