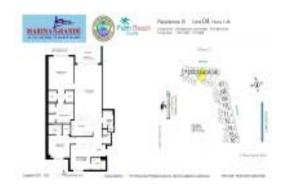

# Unit 804 - Marina Grande

804 - 2640 Lake Shore Dr, Riviera Beach, FL, Palm Beach 33404

#### **Unit Information**

View:

 MLS Number:
 RX-10926982

 Status:
 Active

 Size:
 2,096 Sq ft.

 Bedrooms:
 3

Bedrooms: 3
Full Bathrooms: 3
Half Bathrooms: 1

Parking Spaces: Assigned,Guest,Valet Parking AvIbI,Vehicle Restrictions