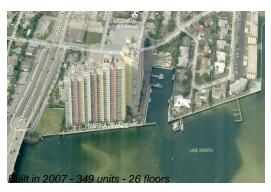

### **Building Information**

Number of units: 349
Number of active listings for rent: 28
Number of active listings for sale: 14
Building inventory for sale: 4%
Number of sales over the last 12 months: 19
Number of sales over the last 6 months: 7
Number of sales over the last 3 months: 6