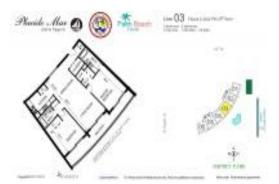

# Unit 703 - Placido Mar

703 - 5200 N Flagler Dr, West Palm Beach, FL, Palm Beach 33407

# **Unit Information**

| MLS Number:     | RX-10927204                           |
|-----------------|---------------------------------------|
| Status:         | Active                                |
| Size:           | 1,250 Sq ft.                          |
| Bedrooms:       | 2                                     |
| Full Bathrooms: | 2                                     |
| Half Bathrooms: | 0                                     |
| Parking Spaces: | Assigned, Guest, Vehicle Restrictions |
| View:           | Intracoastal,Pool                     |
| List Price:     | \$425,700                             |
| List PPSF:      | \$341                                 |
| Valuated Price: | \$448,000                             |
| Valuated PPSF:  | \$358                                 |