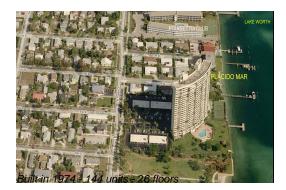

# Unit 703 - Placido Mar

703 - 5200 N Flagler Dr, West Palm Beach, FL, Palm Beach 33407

#### **Building Information**

| Number of units:                         | 144 |
|------------------------------------------|-----|
| Number of active listings for rent:      | 0   |
| Number of active listings for sale:      | 6   |
| Building inventory for sale:             | 4%  |
| Number of sales over the last 12 months: | 1   |
| Number of sales over the last 6 months:  | 0   |
| Number of sales over the last 3 months:  | 0   |