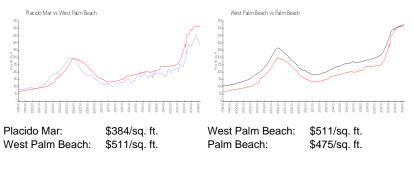

#### **Market Information**

#### **Inventory for Sale**

| Placido Mar     | 4% |
|-----------------|----|
| West Palm Beach | 4% |
| Palm Beach      | 3% |

# Avg. Time to Close Over Last 12 Months

| Placido Mar     | 92 days |
|-----------------|---------|
| West Palm Beach | 52 days |

Palm Beach

56 days