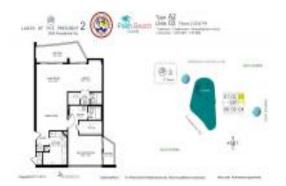

# Unit 1903 - Lands of the President 2

1903 - 2000 Presidential Wy, West Palm Beach, FL, Palm Beach 33401

#### **Unit Information**

MLS Number: RX-10927306 Status: Active Size: 1,206 Sq ft.

Bedrooms: 2
Full Bathrooms: 2
Half Bathrooms: 0

Parking Spaces: 2+ Spaces, Assigned, Carport - Detached

 View:
 Golf,Lake