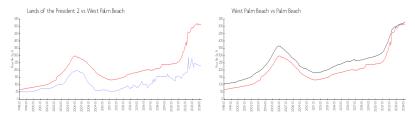

#### **Market Information**

Lands of the \$227/sq. ft. West Palm Beach: \$511/sq. ft.

President 2:

West Palm Beach: \$511/sq. ft. Palm Beach: \$475/sq. ft.