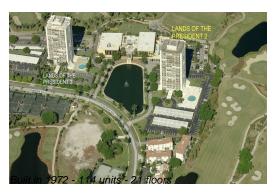

## **Building Information**

Number of units: 114
Number of active listings for rent: 3
Number of active listings for sale: 12
Building inventory for sale: 10%
Number of sales over the last 12 months: 3
Number of sales over the last 6 months: 2
Number of sales over the last 3 months: 2

# **Building Association Information**

Lands Of The President 2 Condominium Association Inc Washington Tower 2000 Presidential Way West Palm Beach, FL33401-1515 (561) 689-9245