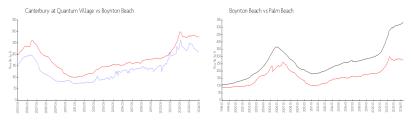

### **Market Information**

Canterbury at \$210/sq. ft. Boynton Beach: \$277/sq. ft.

Quantum Village:
Boynton Beach: \$277/sq. ft. Palm Beach: \$476/sq. ft.