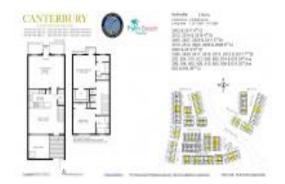

# Unit 2600 NW 6th Ct - Canterbury at Quantum Village

2600 NW 6th Ct - 392-619 NW 25th Ave, Boynton Beach, FL, Palm Beach 33426

#### **Unit Information**

 MLS Number:
 RX-10927342

 Status:
 Pending

 Size:
 1,560 Sq ft.

Bedrooms: 2 Full Bathrooms: 2 Half Bathrooms: 1

Parking Spaces: Assigned, Driveway

View:

 Rental Price:
 \$2,350

 List PPSF:
 \$2

 Valuated Price:
 \$330,000

 Valuated PPSF:
 \$217

The above valuated price is a baseline figure that does not take into account any specific renovation, upgrade, split, merge, or deterioration of the unit.