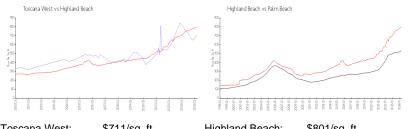

#### **Market Information**

| Toscana West:   | \$711/sq. ft. | Highland Beach: | \$801/sq. ft. |
|-----------------|---------------|-----------------|---------------|
| Highland Beach: | \$801/sq. ft. | Palm Beach:     | \$475/sq. ft. |