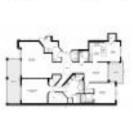

# Unit 703 - Toscana West

703 - 3720 S Ocean Blvd, Highland Beach, FL, Palm Beach 33487

#### **Unit Information**

MLS Number: RX-10927623 Status: Active Size: 2,642 Sq ft. Bedrooms: 2 Full Bathrooms: 2 Half Bathrooms: 1 Parking Spaces: View: List Price: \$1,675,000 List PPSF: \$634 Valuated Price: \$1,423,000 Valuated PPSF: \$621