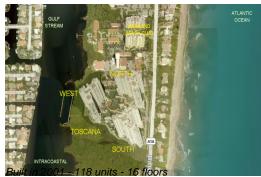

# Unit 703 - Toscana West

703 - 3720 S Ocean Blvd, Highland Beach, FL, Palm Beach 33487

#### **Building Information**

| Number of units:                         | 118 |
|------------------------------------------|-----|
| Number of active listings for rent:      | 0   |
| Number of active listings for sale:      | 8   |
| Building inventory for sale:             | 6%  |
| Number of sales over the last 12 months: | 7   |
| Number of sales over the last 6 months:  | 4   |
| Number of sales over the last 3 months:  | 3   |
|                                          |     |