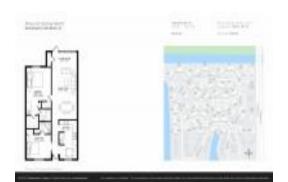

#### **Unit Information**

MLS Number: RX-10927639
Status: Active
Size: 1,148 Sq ft.

Bedrooms: 2
Full Bathrooms: 2
Half Bathrooms: 0

Parking Spaces: Assigned, Guest, Vehicle Restrictions

 View:
 Canal

 List Price:
 \$205,000