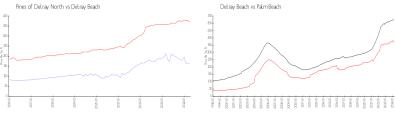

### **Market Information**

Pines of Delray North:

Delray Beach:

\$371/sq. ft.

\$162/sq. ft.

Delray Beach:

\$371/sq. ft.

Palm Beach:

\$475/sq. ft.