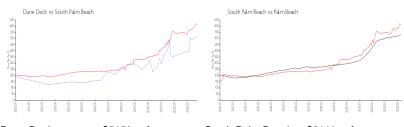

## **Market Information**

Dune Deck: \$515/sq. ft. South Palm Beach: \$611/sq. ft. South Palm Beach: \$475/sq. ft. Palm Beach: \$475/sq. ft.