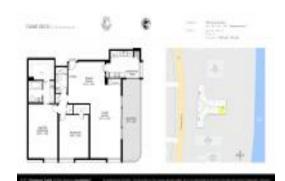

### Unit 101 - Dune Deck

101 - 610 S Ocean Blvd, South Palm Beach, FL, Palm Beach 33480

#### **Unit Information**

 MLS Number:
 RX-10927711

 Status:
 Active

 Size:
 1,637 Sq ft.

Bedrooms: 2
Full Bathrooms: 2
Half Bathrooms: 0

Parking Spaces: Assigned, Garage - Building, Guest

 View:
 Ocean,Pool