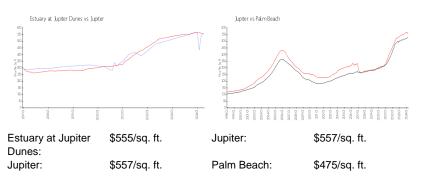

#### **Inventory for Sale**

| Estuary at Jupiter Dunes | 2% |
|--------------------------|----|
| Jupiter                  | 3% |
| Palm Beach               | 3% |

## Avg. Time to Close Over Last 12 Months

| Estuary at Jupiter Dunes | 29 days |
|--------------------------|---------|
| Jupiter                  | 66 days |
| Palm Beach               | 56 days |