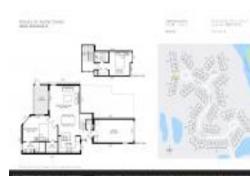

# Unit 4209 Fairway Dr N - Estuary at Jupiter Dunes

4209 Fairway Dr N - 2401-4508 Fairway Dr N, Jupiter, FL, Palm Beach 33477

# **Unit Information**

| MLS Number:     | RX-1092   |
|-----------------|-----------|
| Status:         | Active    |
| Size:           | 1,195 Sq  |
| Bedrooms:       | 2         |
| Full Bathrooms: | 2         |
| Half Bathrooms: | 1         |
| Parking Spaces: | Garage -  |
| View:           | Golf      |
| Rental Price:   | \$3,500   |
| List PPSF:      | \$3       |
| Valuated Price: | \$658,000 |
| Valuated PPSF:  | \$551     |
|                 |           |

RX-10927786 Active 1,195 Sq ft. 2 2 1 Garage - Attached Golf \$3,500 \$3 \$658,000 \$551

The above valuated price is a baseline figure that does not take into account any specific renovation, upgrade, split, merge, or deterioration of the unit.