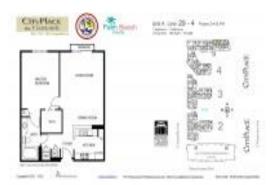

# Unit PH29 - 4A - City Place Courtyards

PH29 - 4A - 630 S Sopadilla Ave, West Palm Beach, FL, Palm Beach 33401

### **Unit Information**

| MLS Number:     | RX-10928328                        |
|-----------------|------------------------------------|
| Status:         | Active                             |
| Size:           | 756 Sq ft.                         |
| Bedrooms:       | 1                                  |
| Full Bathrooms: | 1                                  |
| Half Bathrooms: | 0                                  |
| Parking Spaces: | Assigned,Covered,Garage - Building |
| View:           | City                               |
| Rental Price:   | \$3,000                            |
| List PPSF:      | \$4                                |
| Valuated Price: | \$334,000                          |
| Valuated PPSF:  | \$442                              |