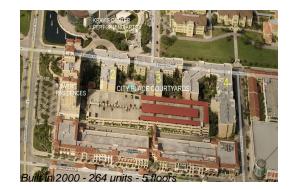

### **Building Information**

| Number of units:                         | 264 |
|------------------------------------------|-----|
| Number of active listings for rent:      | 20  |
| Number of active listings for sale:      | 8   |
| Building inventory for sale:             | 3%  |
| Number of sales over the last 12 months: | 9   |
| Number of sales over the last 6 months:  | 4   |
| Number of sales over the last 3 months:  | 2   |
|                                          |     |