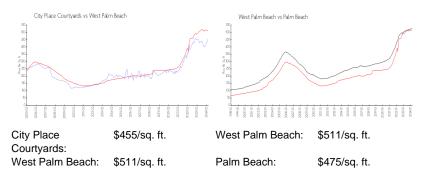

rice is a baseline figure that does not take into account any specific renovation, upgrade, split, merge, or deterioration of the unit.

### **Building Information**

| Number of units:                         | 264 |
|------------------------------------------|-----|
| Number of active listings for rent:      | 20  |
| Number of active listings for sale:      | 8   |
| Building inventory for sale:             | 3%  |
| Number of sales over the last 12 months: | 9   |
| Number of sales over the last 6 months:  | 4   |
| Number of sales over the last 3 months:  | 2   |
|                                          |     |

## **Building Association Information**

Courtyards In City Place Condominium Assoc 720 Sapodilla Avenue West Palm Beach, FL33401 (561) 655-3512

## **Market Information**



### **Inventory for Sale**

| City Place Courtyards | 3% |
|-----------------------|----|
| West Palm Beach       | 4% |
| Palm Beach            | 3% |

## Avg. Time to Close Over Last 12 Months

| City Place Courtyards | 57 days |
|-----------------------|---------|
| West Palm Beach       | 52 days |
| Palm Beach            | 56 days |