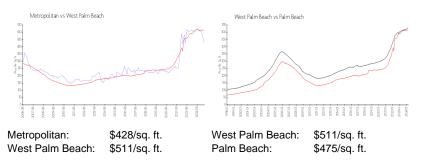

### Inventory for Sale

| Metropolitan    | 6% |
|-----------------|----|
| West Palm Beach | 4% |
| Palm Beach      | 3% |

#### Avg. Time to Close Over Last 12 Months

| Metropolitan    | 76 days |
|-----------------|---------|
| West Palm Beach | 52 days |
| Palm Beach      | 56 days |