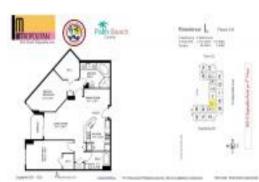

# Unit 7-L - Metropolitan

7-L - 403 S Sapodilla Av, West Palm Beach, FL, Palm Beach 33401

#### **Unit Information**

| MLS Number:     | RX-10928419                               |
|-----------------|-------------------------------------------|
| Status:         | Active                                    |
| Size:           | 1,261 Sq ft.                              |
| Bedrooms:       | 2                                         |
| Full Bathrooms: | 2                                         |
| Half Bathrooms: | 0                                         |
| Parking Spaces: | Assigned, Garage - Building, Guest, Under |
|                 | Building, Vehicle Restrictions            |
| View:           | City,Lake                                 |
| Rental Price:   | \$3,900                                   |
| List PPSF:      | \$3                                       |
| Valuated Price: | \$448,000                                 |
| Valuated PPSF:  | \$370                                     |
|                 |                                           |