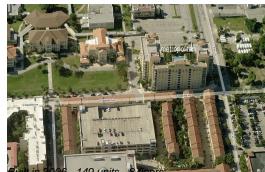

# Unit 7-L - Metropolitan

7-L - 403 S Sapodilla Av, West Palm Beach, FL, Palm Beach 33401

## **Building Information**

| Number of units:                         | 149 |
|------------------------------------------|-----|
| Number of active listings for rent:      | 1   |
| Number of active listings for sale:      | 9   |
| Building inventory for sale:             | 6%  |
| Number of sales over the last 12 months: | 6   |
| Number of sales over the last 6 months:  | 2   |
| Number of sales over the last 3 months:  | 1   |
|                                          |     |