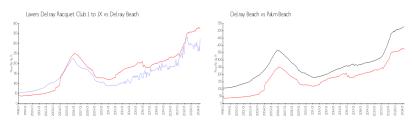

#### Market Information

Delray Beach:

\$371/sq. ft.

Lavers Delray \$322/sq. ft.

Racquet Club I to IX:

Delray Beach: \$371/sq. ft. Palm Beach: \$475/sq. ft.