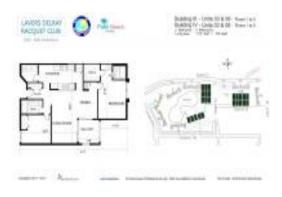

# Unit 3303 - Lavers Delray Racquet Club I to IX

3303 - 950 Egret Cir, Delray Beach, FL, Palm Beach 33444

#### **Unit Information**

 MLS Number:
 RX-10928522

 Status:
 Active

 Size:
 1,175 Sq ft.

Bedrooms: 2 Full Bathrooms: 2 Half Bathrooms: 0

Parking Spaces: Assigned, Guest

View:

 Rental Price:
 \$3,000