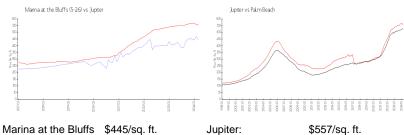

### **Market Information**

(5-26):

Jupiter: \$557/sq. ft.

\$557/sq. ft.

Palm Beach:

\$475/sq. ft.