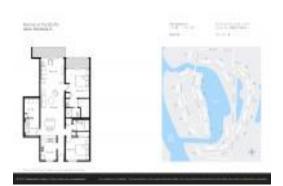

#### **Unit Information**

RX-10928782 MLS Number: Status: Active 1,385 Sq ft. Size: Bedrooms: 2

Full Bathrooms: 2 Half Bathrooms: 0

Parking Spaces: Assigned, Guest, Open View: Marina, Pond, Pool

List Price: \$659,000 List PPSF: \$476 \$628,000 Valuated Price: Valuated PPSF: \$453