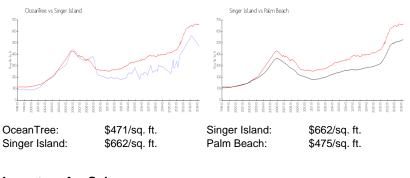

## **Market Information**

## **Inventory for Sale**

| OceanTree     | 6% |
|---------------|----|
| Singer Island | 4% |
| Palm Beach    | 3% |

# Avg. Time to Close Over Last 12 Months

| OceanTree     | 105 days |
|---------------|----------|
| Singer Island | 80 days  |

Built in 1978 - 146 units - 20 floors Nocean Dr

Palm Beach

56 days