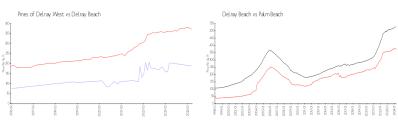

#### **Market Information**

Pines of Delray West:

\$191/sq. ft.

Delray Beach: \$371/sq. ft.

Delray Beach:

\$371/sq. ft.

Palm Beach: \$475/sq. ft.