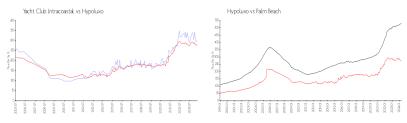

#### **Market Information**

Yacht Club \$302/sq. ft. Hypoluxo: \$280/sq. ft. Intracoastal: Palm Beach: \$475/sq. ft.