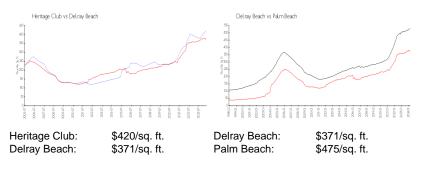

#### **Inventory for Sale**

| Heritage Club | 4% |
|---------------|----|
| Delray Beach  | 3% |
| Palm Beach    | 3% |

#### Avg. Time to Close Over Last 12 Months

| Heritage Club | 42 days |
|---------------|---------|
| Delray Beach  | 54 days |
| Palm Beach    | 56 days |