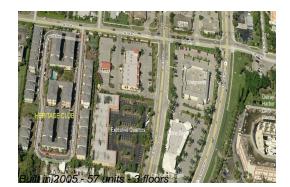

# Unit 1054 - LOT 12 - Heritage Club

1054 - LOT 12 - 1002-1063 E Heritage Club Cir, Delray Beach, FL, Palm Beach 33483

# **Building Information**

| Number of units:                         | 57 |
|------------------------------------------|----|
| Number of active listings for rent:      | 2  |
| Number of active listings for sale:      | 2  |
| Building inventory for sale:             | 3% |
| Number of sales over the last 12 months: | 3  |
| Number of sales over the last 6 months:  | 2  |
| Number of sales over the last 3 months:  | 1  |
|                                          |    |