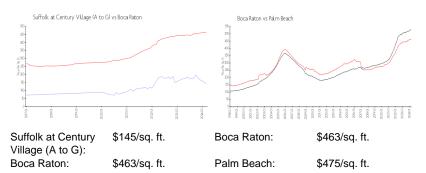

# **Market Information**

# **Inventory for Sale**

| Suffolk at Century Village (A to G) | 6% |
|-------------------------------------|----|
| Boca Raton                          | 3% |
| Palm Beach                          | 3% |

# Avg. Time to Close Over Last 12 Months

| Suffolk at Century Village (A to G) | 65 days |
|-------------------------------------|---------|
| Boca Raton                          | 57 days |
| Palm Beach                          | 56 days |