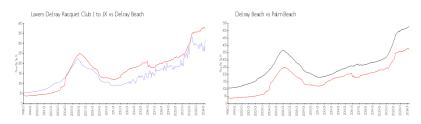

#### Market Information

Lavers Delray \$322/sq. ft.

Racquet Club I to IX:

Delray Beach: \$371/sq. ft.

Delray Beach: \$371/sq. ft.

Palm Beach: \$475/sq. ft.