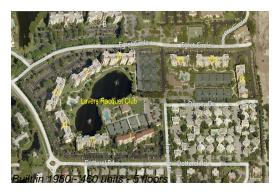

## **Building Information**

Number of units: 460
Number of active listings for rent: 16
Number of active listings for sale: 16
Building inventory for sale: 3%
Number of sales over the last 12 months: 20
Number of sales over the last 6 months: 9
Number of sales over the last 3 months: 5